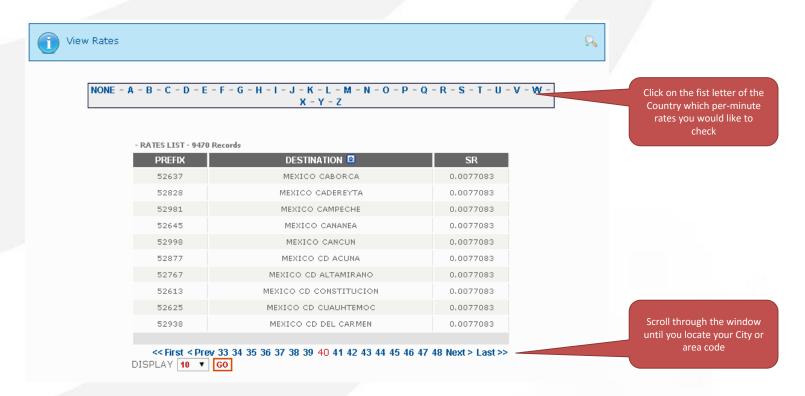

## RATECARD screen:

Check the Per-Minute rates to any Country and Area Code we serve