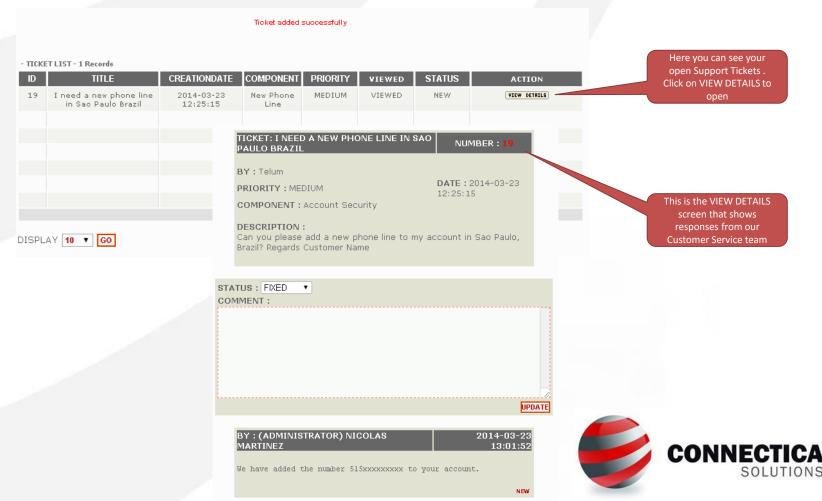

### SUPPORT screen:

Check the status of Support Tickets

pbxonthecloud.com
by
connecticasolutions.com
+1 (346) 444-3555
info@connecticasolutions.com