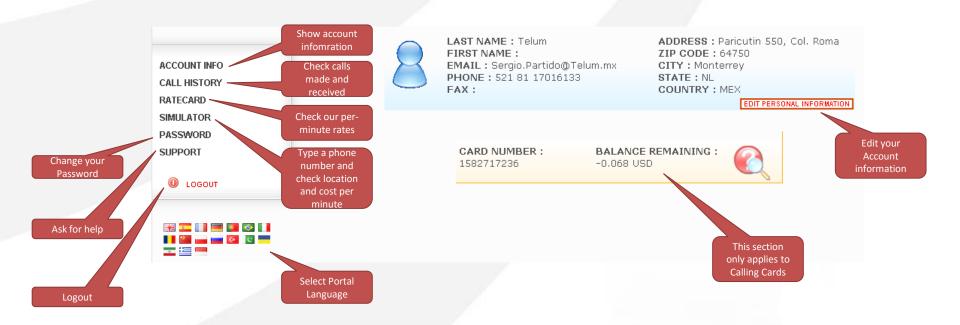

## ACCOUNT INFO screen:

Here you can update your contact information. The menu on the left will take you through all Portal functions.

## RATECARD screen:

Check the Per-Minute rates to any Country and Area Code we serve

## SIMULATOR screen:

Check the Destination and Per-minute cost for any number you want to dial. You
may type just the Country and Area codes for this purpose.

- PASSWORD screen:
  - Change your account password

## SUPPORT screen:

Request help and support by opening Support Tickets

### SUPPORT screen:

Check the status of Support Tickets

pbxonthecloud.com
by
connecticasolutions.com
+1 (346) 444-3555
info@connecticasolutions.com