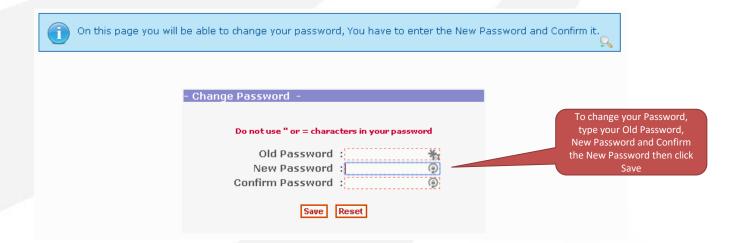

## SIMULATOR screen:

Check the Destination and Per-minute cost for any number you want to dial. You
may type just the Country and Area codes for this purpose.

- PASSWORD screen:
  - Change your account password