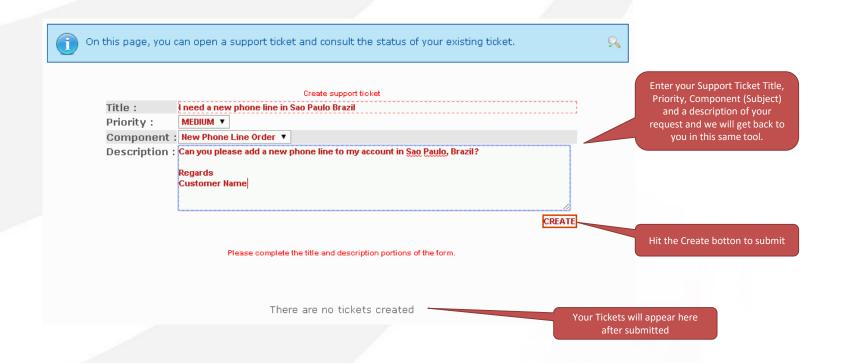

ation by typing the number you would like to call
  - Open and manage Support tickets
  - Check and update your account information, including your Password
- **Here is your login information:** 
  - User: We will provide
  - Password: We will provide









## ACCOUNT INFO screen:

Here you can update your contact information. The menu on the left will take you through all Portal functions.











## RATECARD screen:

Check the Per-Minute rates to any Country and Area Code we serve







## SIMULATOR screen:

Check the Destination and Per-minute cost for any number you want to dial. You
may type just the Country and Area codes for this purpose.







- PASSWORD screen:
  - Change your account password







## SUPPORT screen:

Request help and support by opening Support Tickets







### SUPPORT screen:

Check the status of Support Tickets





pbxonthecloud.com
by
connecticasolutions.com
+1 (346) 444-3555
info@connecticasolutions.com