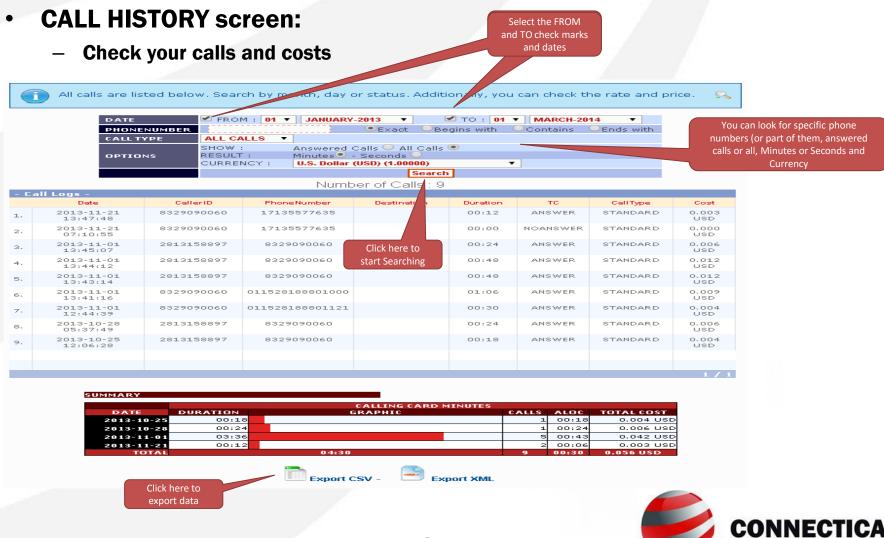

- Visit <a href="http://pbxonthecloud.com">http://pbxonthecloud.com</a> and click on "Customer Login" link on top of the page. The Portal provides valuable account information, including:
  - Detailed record of your calls and cost associated to them
  - Check our rates per minute to any number
  - Our "Simulator" provides cost information by typing the number you would like to call
  - Open and manage Support tickets
  - Check and update your account information, including your Password
- **Here is your login information:** 
  - User: We will provide
  - Password: We will provide

## ACCOUNT INFO screen:

Here you can update your contact information. The menu on the left will take you through all Portal functions.