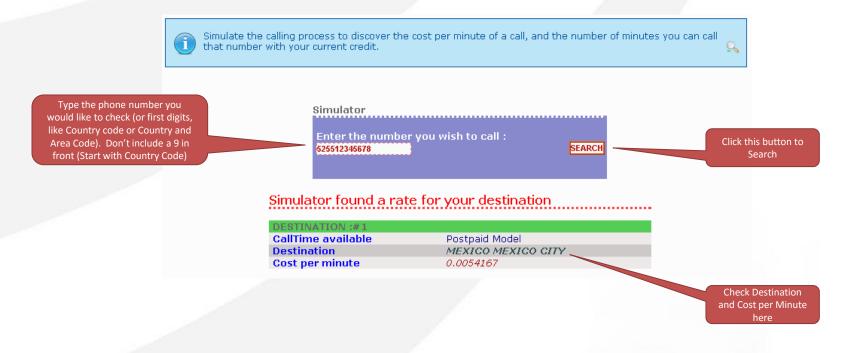

## SIMULATOR screen:

Check the Destination and Per-minute cost for any number you want to dial. You
may type just the Country and Area codes for this purpose.

- PASSWORD screen:
  - Change your account password